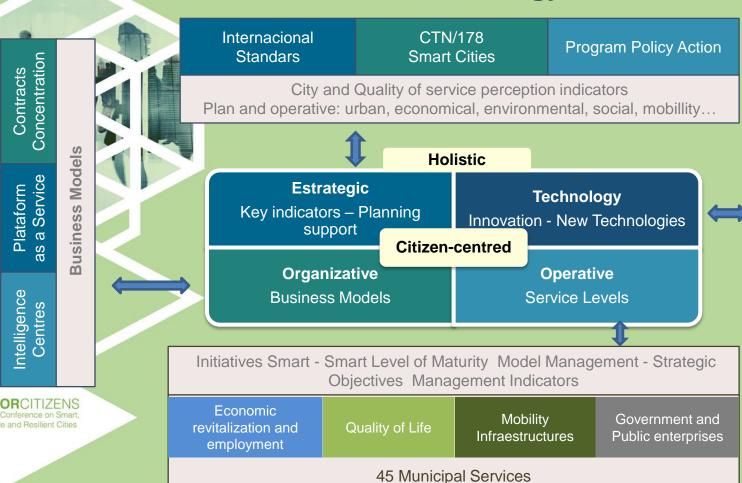

### València Smart Strategy

Common Repository

Innovation Laboratory

City

**Platform** 

Open Tecnologies