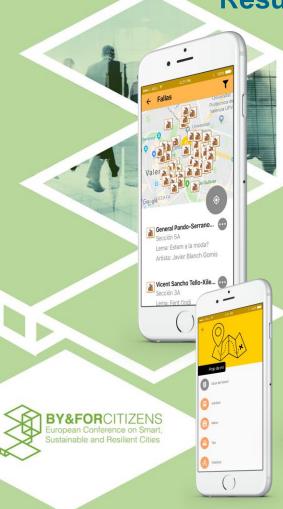

### **Results: App Valencia**

...Valencia at your fingertips reach...

Real Time Notifications

Geolocalized info (Map)

**Tourism & Culture** 

# AppValència

- Traffic Warnings
- Emergencies
- Possible Water leakage (suscription)
- Traffic Status
- BUS stops
- Public Bike Service
- Tube stations
- Taxi stations
- Monuments
- Nearby resources: Cheaper Gas stations, Hospitals, Chemists, etc
- Cultural routes
- Historical Monuments (AR)
- Audio guide (emblematic monuments)
- VR Tours