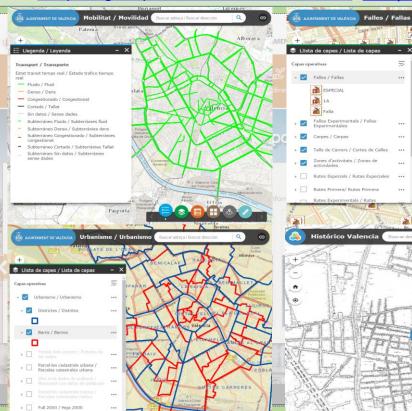

# GEO ANALYSIS (by District / Neighborhood)

It shows the information geolocalized by DISTRICTS and NEIGHBORHOOD.

### **Results: Geoportal**

Full 1000 / Hoja 1000

...showing all available info on maps ...

http://geoportal.valencia.es Geoportal Avanzado

### GEOPortal

- √ 68 Municipal Services
- ✓ 350 Layers of

BY&Fdnformation

- Sustainable #12.500 Users
  - √ +500.000

    Components